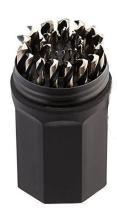

## TECHNICAL DATA SHEET

NAME: 29 PIECE HEAVY DUTY JOBBER DRILL BIT SET UP

PART NUMBER(S): CH05

PRODUCT DESCRIPTION:

**29 Piece Heavy Duty Jobber Drill Bit Set Up** drill fast, accurate holes through tough materials using a power drill, drill press, or CNC machine. Drill aluminum, steel, stainless steel, titanium alloys and other hard to drill materials.